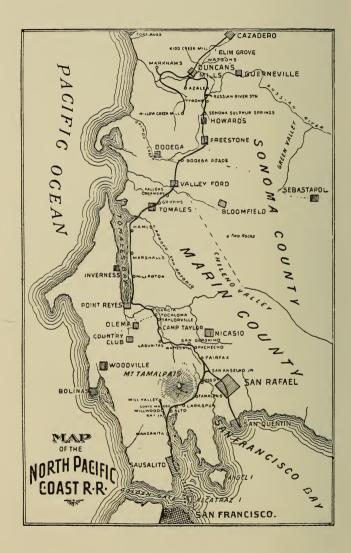

Spring, the waters of which stimulate a healthy action of the Stomach and Bowels and leave no ill effects after using, as is the case with most waters of a laxative nature.

The Hotel is of modern equipment, all rooms being easy of access, and arranged with special reference to comfort. The building stands within a few yards of the Springs, from which the water is piped into every room. This is a great convenience to those who are invalids. A covered way also connects the main building with the Bath House. Cottages of various sizes dot the hillside opposite the Hotel, for the use of those who desire more privacy.

Being within a few hours of the metropolis the table is not lacking in variety and quality.

As a sanitarium Byron Springs is the most complete and the best known on the Coast.



#### The North Pacific Coast Railroad-

The North Pacific Coast Railroad which traverses Marin and Sonoma Counties has been very appropriately styled the Scenic Railway of California, for there is no other line of railroad in the State of equal length along which so much of the wild and picturesque in nature may be seen. From one terminal to the other, its everchanging scenery is a source of constant delight to the traveler. Boarding the ferry-boat at the foot of Market Street, a fine view of the city is obtained as the vessel steams across the bay.

The Golden Gate, Fort Alcatraz, Angel Island and Arch



SCENES VIA N. P. C. R. R.

Rock as they are passed in their order lend variety to the pleasing panorama. The passage to Sausalito is run in thirty minutes, where a transfer is made to